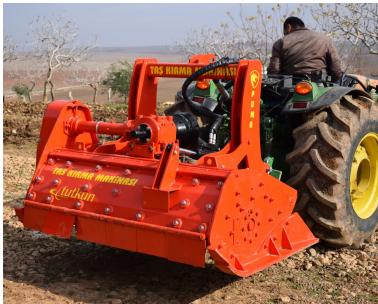

## STONE CRUSHER TUTKUN PUMA

| Model                  | PUMA 150       |
|------------------------|----------------|
| Working width          | 150 cm         |
| Max. working depth     | bis 20 cm      |
| Working speed          | 0,3-2,0 km/h   |
| Empty weight           | 1465 kg        |
| Transport width        | 178 cm         |
| Length                 | 115 cm         |
| Height                 | 130 cm         |
| Total number of blades | 34             |
| Blade material         | Carbon carbide |
| Interior coating       | Hardox         |
| PTO shaft speed        | 540 rpm        |
| Power demand           | 80 hp          |
| Tailgate               | hydraulic      |

Thanks to its small dimensions and low weight, the PUMA stone crusher is very universally applicable and ideal for the use in fields, greenhouses, slopes, seashores, vineyards, woodlands, orchards and industrial areas.

The machine crushes stones up to 20 cm and cultivates the soil with a maximum working depth of 20 cm. The very strong frame with robust carbon carbide blades and Hardox steel interior make the crusher highly resistant to wear.