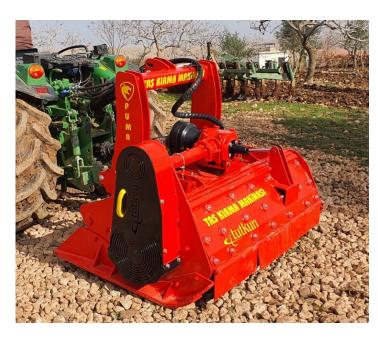

## STONE CRUSHER TUTKUN PUMA

| Model                  | PUMA 150       |
|------------------------|----------------|
| Working width          | 150 cm         |
| Max. working depth     | bis 20 cm      |
| Working speed          | 0,3-2,0 km/h   |
| Empty weight           | 1465 kg        |
| Transport width        | 178 cm         |
| Length                 | 115 cm         |
| Height                 | 130 cm         |
| Total number of blades | 34             |
| Blade material         | Carbon carbide |
| Interior coating       | Hardox         |
| PTO shaft speed        | 540 rpm        |
| Power demand           | 80 hp          |
| Tailgate               | hydraulic      |

Thanks to its small dimensions and low weight, the PUMA stone crusher is very universally applicable and ideal for the use in fields, greenhouses, slopes, seashores, vineyards, woodlands, orchards and industrial areas.

The machine crushes stones up to 20 cm and cultivates the soil with a maximum working depth of 20 cm. The very strong frame with robust carbon carbide blades and Hardox steel interior make the crusher highly resistant to wear.