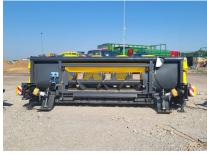

#### Harmak corn header MT5 - on stock!

- Brand new, year of manufacture 2022.
- Possibility of choosing a mounting frame for each harvester model.
- Plastic row dividers.
- Gears in very strong cast iron bodies.
- Side spirals engrossing inclined stalks included in price.
- Stalk shredders.
- Painting of the mounting frame in the color of the harvester.
- Also available headers with 5, 6 and 8 m width and with 70 or 75 cm row spacing

### **Technical Specifications:**

- Weight 1850 kg
- Length 3.80 m
- Width 3.15 m
- Height 1.30 m
- Working width 3.50 m
- PTO speed 540 750 rpm
- Number of rows 5 pcs
- Spacing between rows 70 cm
- Number of gripping rollers 10 pcs
- Recommended working speed 5 km/h
- Capacity 2.05 ha/h