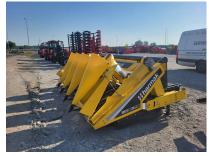

#### Harmak corn header MT5 - on stock!

- Brand new, year of manufacture 2022.
- Possibility of choosing a mounting frame for each harvester model.
- Plastic row dividers.
- Gears in very strong cast iron bodies.
- Side spirals engrossing inclined stalks included in price.
- Stalk shredders.
- Painting of the mounting frame in the color of the harvester.
- Also available headers with 5, 6 and 8 m width and with 70 or 75 cm row spacing

### **Technical Specifications:**

- Weight 1850 kg
- Length 3.80 m
- Width 3.15 m
- Height 1.30 m
- Working width 3.50 m
- PTO speed 540 750 rpm
- Number of rows 5 pcs
- Spacing between rows 70 cm
- Number of gripping rollers 10 pcs
- Recommended working speed 5 km/h
- Capacity 2.05 ha/h