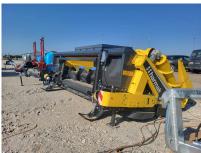

#### Harmak corn header MT5 - on stock!

- Brand new, year of manufacture 2022.
- Possibility of choosing a mounting frame for each harvester model.
- Plastic row dividers.
- Gears in very strong cast iron bodies.
- Side spirals engrossing inclined stalks included in price.
- Stalk shredders.
- Painting of the mounting frame in the color of the harvester.
- Also available headers with 5, 6 and 8 m width and with 70 or 75 cm row spacing

### **Technical Specifications:**

- Weight 1850 kg
- Length 3.80 m
- Width 3.15 m
- Height 1.30 m
- Working width 3.50 m
- PTO speed 540 750 rpm
- Number of rows 5 pcs
- Spacing between rows 70 cm
- Number of gripping rollers 10 pcs
- Recommended working speed 5 km/h
- Capacity 2.05 ha/h