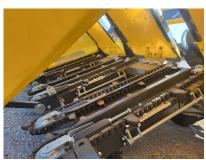

# Side gears

Bevel gears and power take-off couplings reduce gear maintenance and make the gear more reliable than a chain drive.

### Removable stalk shredders

Each shredder is equipped with large-diameter steel discs with knives with tungsten carbide blades, mounted in a central rear position and connected directly to the harvesting drive gearbox. The shredders can be removed with plier or a screwdriver.

## Chain tension adjustment

The tension of the harvesting chain is controlled by a strong, simple screw system that ensures reliability in all working conditions.

## Adjustable knives

Four hinged, adjustable steel knives have tungsten carbide edges. They are securely bolted on for easy maintenance.

## Collecting rollers

The rollers are supported at the front and equipped with helical stalk rollers for smooth and even stalk collection. The scraper blade prevents grass from wrapping around the roller.