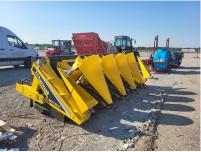

#### Harmak corn header MT5 - on stock!

- Brand new, year of manufacture 2022.
- Possibility of choosing a mounting frame for each harvester model.
- Plastic row dividers.
- Gears in very strong cast iron bodies.
- Side spirals engrossing inclined stalks included in price.
- Stalk shredders.
- Painting of the mounting frame in the color of the harvester.
- Also available headers with 5, 6 and 8 m width and with 70 or 75 cm row spacing

### **Technical Specifications:**

- Weight 1850 kg
- Length 3.80 m
- Width 3.15 m
- Height 1.30 m
- Working width 3.50 m
- PTO speed 540 750 rpm
- Number of rows 5 pcs
- Spacing between rows 70 cm
- Number of gripping rollers 10 pcs
- Recommended working speed 5 km/h
- Capacity 2.05 ha/h