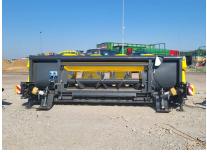

#### Harmak corn header MT5 - on stock!

- Brand new, year of manufacture 2022.
- Possibility of choosing a mounting frame for each harvester model.
- Plastic row dividers.
- Gears in very strong cast iron bodies.
- Side spirals engrossing inclined stalks included in price.
- Stalk shredders.
- Painting of the mounting frame in the color of the harvester.
- Also available headers with 5, 6 and 8 m width and with 70 or 75 cm row spacing

### **Technical Specifications:**

- Weight 1850 kg
- Length 3.80 m
- Width 3.15 m
- Height 1.30 m
- Working width 3.50 m
- PTO speed 540 750 rpm
- Number of rows 5 pcs
- Spacing between rows 70 cm
- Number of gripping rollers 10 pcs
- Recommended working speed 5 km/h
- Capacity 2.05 ha/h