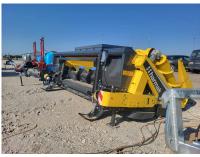

# Harmak corn header MT5

#### Harmak corn header MT5 - on stock!

- Brand new, year of manufacture 2022.
- Possibility of choosing a mounting frame for each harvester model.
- Plastic row dividers.
- Gears in very strong cast iron bodies.
- Side spirals engrossing inclined stalks included in price.
- Stalk shredders.
- Painting of the mounting frame in the color of the harvester.
- Also available headers with 5, 6 and 8 m width and with 70 or 75 cm row spacing

### **Technical Specifications:**

- Weight 1850 kg
- Length 3.80 m
- Width 3.15 m
- Height 1.30 m
- Working width 3.50 m
- PTO speed 540 750 rpm
- Number of rows 5 pcs
- Spacing between rows 70 cm
- Number of gripping rollers 10 pcs
- Recommended working speed 5 km/h
- Capacity 2.05 ha/h