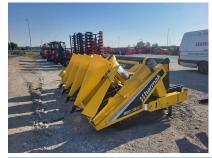

#### Harmak corn header MT5 - on stock!

- Brand new, year of manufacture 2022.
- Possibility of choosing a mounting frame for each harvester model.
- Plastic row dividers.
- Gears in very strong cast iron bodies.
- Side spirals engrossing inclined stalks included in price.
- Stalk shredders.
- Painting of the mounting frame in the color of the harvester.
- Also available headers with 5, 6 and 8 m width and with 70 or 75 cm row spacing

### **Technical Specifications:**

- Weight 1850 kg
- Length 3.80 m
- Width 3.15 m
- Height 1.30 m
- Working width 3.50 m
- PTO speed 540 750 rpm
- Number of rows 5 pcs
- Spacing between rows 70 cm
- Number of gripping rollers 10 pcs
- Recommended working speed 5 km/h
- Capacity 2.05 ha/h