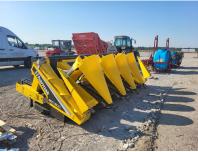

#### Harmak corn header MT5 - on stock!

- Brand new, year of manufacture 2022.
- Possibility of choosing a mounting frame for each harvester model.
- Plastic row dividers.
- Gears in very strong cast iron bodies.
- Side spirals engrossing inclined stalks included in price.
- Stalk shredders.
- Painting of the mounting frame in the color of the harvester.
- Also available headers with 5, 6 and 8 m width and with 70 or 75 cm row spacing

### **Technical Specifications:**

- Weight 1850 kg
- Length 3.80 m
- Width 3.15 m
- Height 1.30 m
- Working width 3.50 m
- PTO speed 540 750 rpm
- Number of rows 5 pcs
- Spacing between rows 70 cm
- Number of gripping rollers 10 pcs
- Recommended working speed 5 km/h
- Capacity 2.05 ha/h