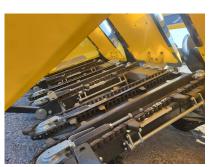

# Side gears

Bevel gears and power take-off couplings reduce gear maintenance and make the gear more reliable than a chain drive.

### Removable stalk shredders

Each shredder is equipped with large-diameter steel discs with knives with tungsten carbide blades, mounted in a central rear position and connected directly to the harvesting drive gearbox. The shredders can be removed with plier or a screwdriver.

## Chain tension adjustment

The tension of the harvesting chain is controlled by a strong, simple screw system that ensures reliability in all working conditions.

## Adjustable knives

Four hinged, adjustable steel knives have tungsten carbide edges. They are securely bolted on for easy maintenance.

## Collecting rollers

The rollers are supported at the front and equipped with helical stalk rollers for smooth and even stalk collection. The scraper blade prevents grass from wrapping around the roller.